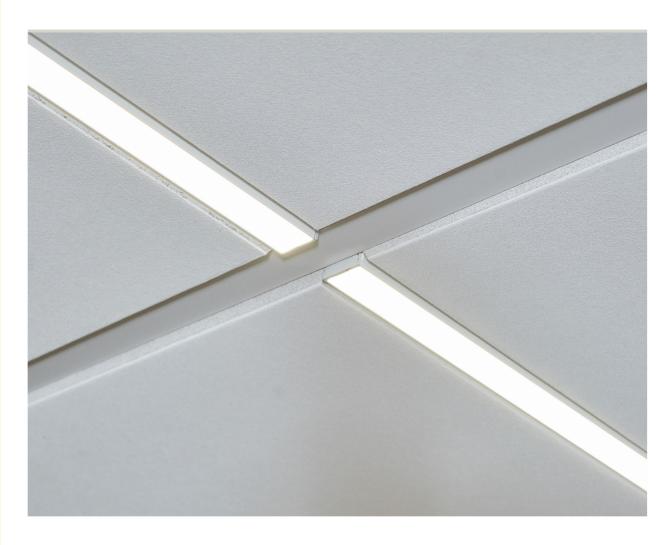

## **T24 LED**

Lumuner T24 LED is a luminaire model suitable for all types of mineral fibre and metal ceilings suspended by T24 systems. Since the luminaire is integrated into the suspension system, no additional lighting is needed. It can be produced in dimensions of 600 mm and 1200 mm, therefore providing numerous design options.