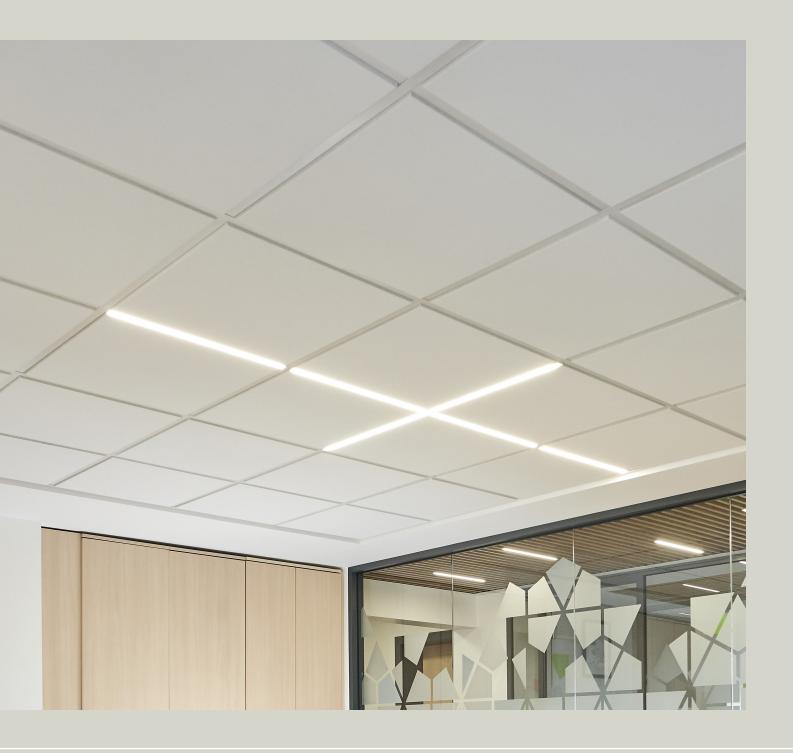

## **T24 LED**

Lumuner T24 LED is a luminaire model suitable for all types of mineral fibre and metal ceilings suspended by T24 systems. Since the luminaire is integrated into the suspension system, no additional lighting is needed. It can be produced in dimensions of 600 mm and 1200 mm, therefore providing numerous design options.